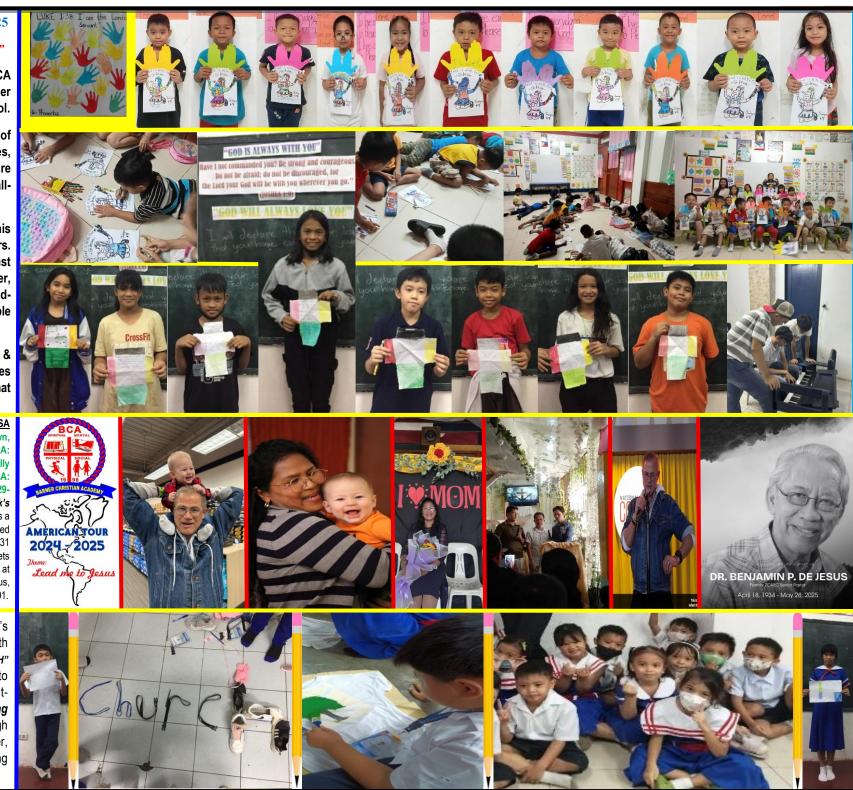

## **BLC's Summer School, 2025**

## "I am a servant of the LORD!"

Between school years, BCA sponsors a mandatory Summer School & Vacation Bible School.

Along with basic lessons of Math, Science, Social Studies, etc, hands-on Bible lessons are also taught by BCA's all-Christian educational faculty.

Gideon was the theme this year, for the preschoolers. Tracing their hands against colored construction paper, they glued these to hand-colored pictures of this Bible hero with his trumpet.

Meanwhile the elementary & high schoolers colored crosses with the assurance inside that "God is always with you!"

OTHER NEWS: Barners' USA speaking/visiting tour: 6/4-Beavertown, PA: 6/5- Harrisburg, PA: 6/8-Carlisle, PA: 6/8 &15- Duncannon, PA: 6/10-Mt Holly Springs, PA: 6/11&18&22-Liverpool, PA: 6/12,13- Mt Pleasant Mills, PA: 6/29-Auburn, NY. Baby Azzy visits *Dick's Sporting Goods* with Lolo Paul, & enjoys a hug from his Lola Elvie, who celebrated American Mothers' Day. One of our 31 church plants in Communal, Davao meets in a house, Paul shares the Gospel at Comedy Club in NY, & Rev Ben DeJesus, 1st Filipino I ever met, goes to Heaven@91.