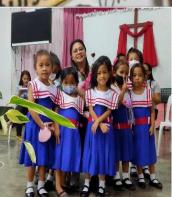

BCA'S CLASSROOMS: BCA's 5th-graders celebrate Nutrition Month by wearing headbands & t-shirts that they made with colored fruits & vegetables on them. Students also send thank you letters to their sponsors. Every student is evaluated on his or her spiritual growth, including memorizing verses.