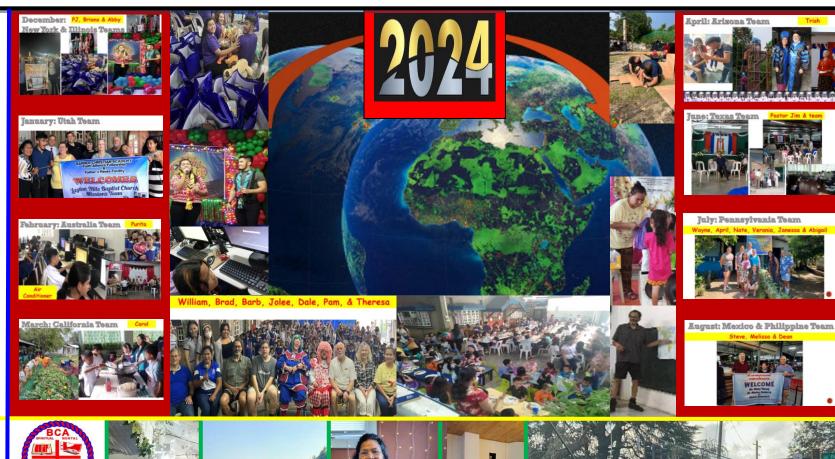

MISSION TEAMS 2024: Of the 8 missions teams visiting this year, the "Pennsylvania Crew" has been sponsoring BCA students for over a decade. They gave a special gift to their student when they came to help us build a church.

### International Missions Teams: *Thank you!*

In 2024, 9 missions teams have come to help, typically for +/- 2 weeks from DEC/JAN: New York & Illinois- to stuff & distribute Christmas bags// JAN: Utah- clowns, computers, clinic & classes// FEB: Australia- air conditioner// MAR: California-food// APR: Arizona- refrigerator// JUN: Texas- Evangelism// JUL: Pennsylvania- garden, animals, cooking & construction// AUG: Mexico & Philippines-hugs. Please also come w/ love!