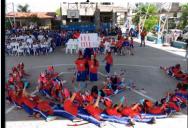

Merry Christmas!

Paul M Barner Ministries, Inc. Philippine Church Planters Vol 35#12

Students at Barner Christian Academy's 26th Foundation Day compete in dances, sports, songs & cheers for their RED, WHITE & BLUE teams, celebrating their alma- mater

### 26<sup>th</sup> BCA Foundation Day!

### Encouraging in God's Hope

A panel of judges (former BCA students), score the BCA competitions in games & cheers. After an opening Welcome Message from BCA's principal new Madam Pernes, somehow, during basketball, the ball gets stuck **BEHIND** the backboard! The mile-long parade brings marchers while singing, Chaplain Melvin's salvation message is "God's Hope is JESUS".