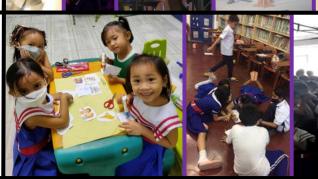

BCA'S CLASSROOMS: From preschool through elementary, BCA students enjoy learning. In the library, they read while sitting or lounging. In classrooms, they teach each other with board equations. Day begins, gathered in the gym for flag raising, songs, calisthenics, pledge, anthem, Bible study, announcements & prayer.