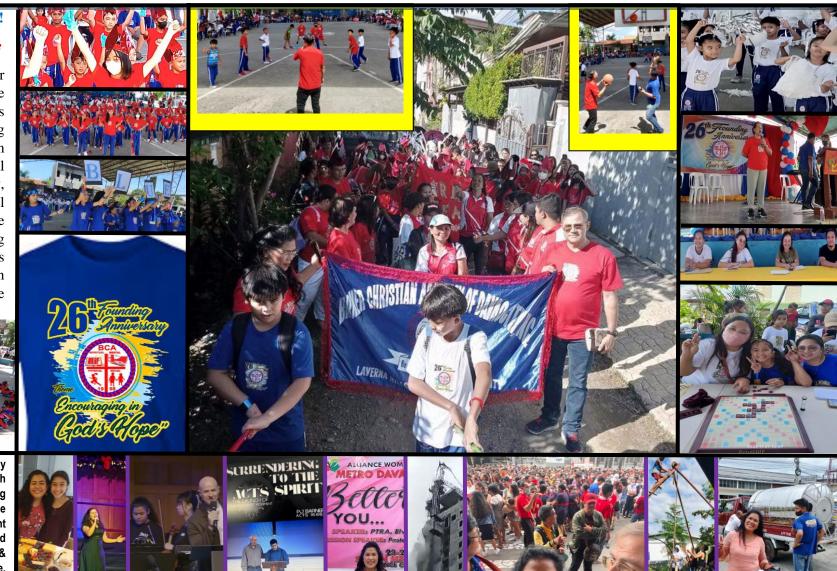

Merry Christmas!

Paul M Barner Ministries, Inc. Philippine Church Planters Vol 35#12

Students at Barner Christian Academy's 26th Foundation Day compete in dances, sports, songs & cheers for their RED, WHITE & BLUE teams, celebrating their alma- mater

### 26<sup>th</sup> BCA Foundation Day!

### Encouraging in God's Hope

A panel of judges (former BCA students), score the BCA competitions in games & cheers. After an opening Welcome Message from BCA's principal new Madam Pernes, somehow, during basketball, the ball gets stuck **BEHIND** the backboard! The mile-long parade brings marchers while singing, Chaplain Melvin's salvation message is "God's Hope is JESUS".

OTHER NEWS: Our daughter Abby enjoyed Thanksgiving dinner with schoolmates in Chicago, then sang & played her horn at Moody Bible Institute's Christmas concert right behind the president! PJ preached his first sermon in Auburn, NY, & Elvie spoke at a Ladies' conference. Davao's earthquakes required a new water tank, repair of our well & evacuations of thousands.