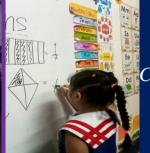

BCA'S CLASSROOMS: From preschool through elementary, BCA students enjoy learning. In the library, they read while sitting or lounging. In classrooms, they teach each other with board equations. Day begins, gathered in the gym for flag raising, songs, calisthenics, pledge, anthem, Bible study, announcements & prayer.