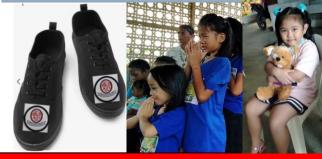

## 2022 BCA Kids' Christmas:

Stay fit with BCA specialty sneakers!

2022 Christmas gifts are sneakers for 600 BCA students. Your \$15 gives a child sneakers, Christmas BCA t-shirt, stuffed animal & food. NEEDED:  $$15 \times 600 = $9,000$ . Received: \$180. Remaining needed: \$8.820.