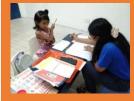

The 2021-2022 school year ends & students, who due to covid shutdowns stayed away from large groups, studied worksheets delivered to their

homes. BCA teachers gave biblical & scholastic tutorials remedially in small groups who were allowed on campus.

#### **BCA Teachers Make** "House Calls..."

During the pandemic, students could not come to school for classes. So, the teachers performed online PowerPoint animated ZOOM classes, as well as delivering thousands of printed pages which they had prepared & then corrected for their students. The DepEd (Department of Education) then agreed with the CDC (Center for Disease Control) that meeting in one-on-one or small group tutorials was fine. Some came to school, some teachers came to homes, & some churches gathered a few kids form their areas in the sanctuary to be taught. Oneon-one classes also allowed the teachers to share the Gospel personally with kids.