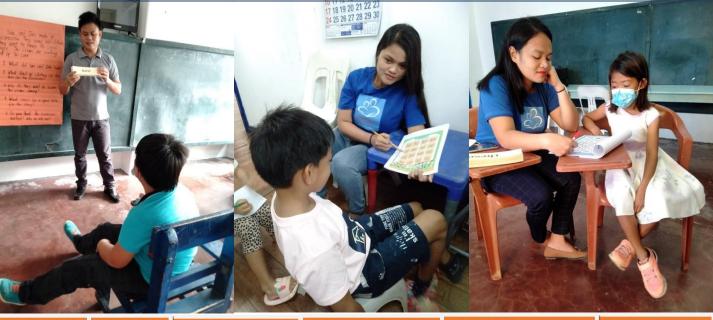

The 2021-2022 school year ends & students, who due to covid shutdowns stayed away from large groups, studied worksheets delivered to their

homes. BCA teachers gave biblical & scholastic tutorials remedially in small groups who were allowed on campus.

#### **BCA Teachers Make** "House Calls..."

During the pandemic, students could not come to school for classes. So, the teachers performed online PowerPoint animated ZOOM classes, as well as delivering thousands of printed pages which they had prepared & then corrected for their students. The DepEd (Department of Education) then agreed with the CDC (Center for Disease Control) that meeting in one-on-one or small group tutorials was fine. Some came to school, some teachers came to homes, & some churches gathered a few kids form their areas in the sanctuary to be taught. Oneon-one classes also allowed the teachers to share the Gospel personally with kids.