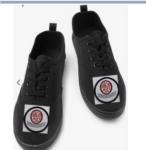

## 2022 BCA Kids' Christmas:

Stay fit with BCA specialty sneakers!

2022 Christmas gifts are sneakers for 600 BCA students. Your \$15 gives a child sneakers, Christmas BCA t-shirt, stuffed animal & food. <u>NEEDED: \$15 x 600 = \$9,000.</u> Received: \$180. Remaining needed: \$8.820.