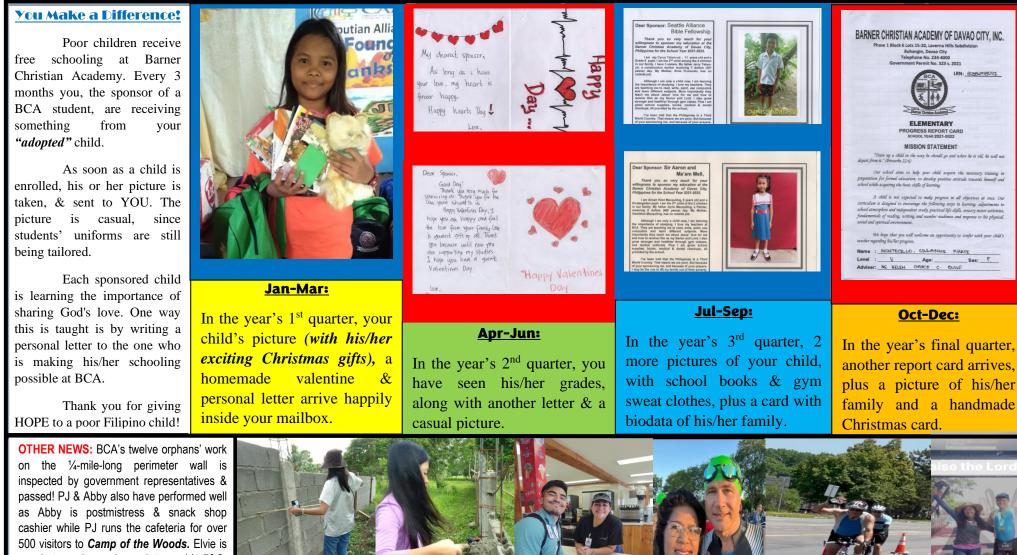

#### **International BCA Sponsorships**

Sponsor a destitute Filipino student at Barner Christian Academy: \$30 per month.

BCA's Emergency Medical Fund (EMF): Helping the sick.

600 STUDENTS AT Barner Christian Academy are led by their teachers in studying their very own Bibles. These kids are sponsored by those who

have sacrificially sent \$30 per month to BCA. Monthly, kids prepare cards & pictures for their sponsors, to say thanks.