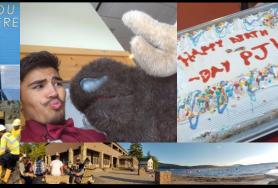

OTHER NEWS: BCA orphan kids continue building their protective perimeter wall while Elvie & I travel in the USA speaking at churches. Also, I (Paul) cycled 5,000 miles in prep for my 14th Ironman triathlon raising money to build a garage for our new school buses. Engineers drill soil samples where the garage will be built. PJ "kisses the moose" to celebrate his silver (25th) birthday while running the cafeteria at Camp of the Woods in the forests of Upstate New York.

FAQ (Frequently Asked Questions): Q- Are PJ & Abby working this Summer? A- Yes. They are both at a Christian ministry: "Camp of the Woods" in the Adirondack Mountains of Upstate New York. PJ manages the cafeteria & Abby runs the Post Office & snack shop.