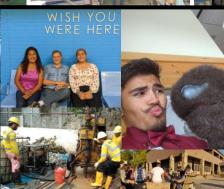

OTHER NEWS: BCA orphan kids continue building their protective perimeter wall while Elvie & I travel in the USA speaking at churches. Also, I (Paul) cycled 5,000 miles in prep for my 14th Ironman triathlon raising money to build a garage for our new school buses. Engineers drill soil samples where the garage will be built. PJ "kisses the moose" to celebrate his silver (25th) birthday while running the cafeteria at Camp of the Woods in the forests of Upstate New York.

<u>Please pray:</u> for satisfactory results from the drilling team which is attaining soil samples for the construction of BCA's new 3.5-story building, which will house a parking lot, church sanctuary/chapel, teachers' apartments & a rooftop garden.