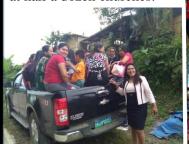

## **Planting churches: 30 so far!**

When kids enroll at BCA, their families often turn to Jesus. We plant churches in their areas: in homes, under trees & other buildings...some still under construction! The distance our pickup truck drives to our farthest churches is 80 miles. Parishioners total around 1,200. American pastors this year will preach at half a dozen churches.