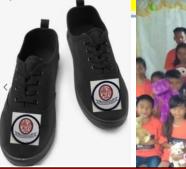

# 2022 BCA Kids' Christmas:

Stay fit with BCA specialty sneakers!

2022 Christmas gifts are sneakers for 600 BCA students. Your \$15 gives a child sneakers, Christmas BCA t-shirt, stuffed animal & food. NEEDED: \$15 x 600 = \$9,000. Received: \$180. Remaining needed: \$8.820.