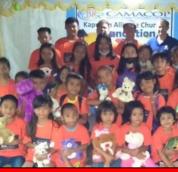

<u>Praise God:</u> that Pastor Bryan from southern New York, is buying plane tickets to join us in the Philippines 4 wks this December to help in our busiest time of year as we give 600 pair of sneakers to BCA students, also preaching the Gospel to families & friends.