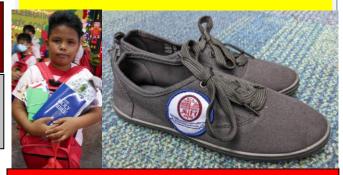

## 2022 BCA Kids' Christmas:

Stay fit with BCA specialty sneakers!

2022 Christmas gifts are sneakers for 600 BCA students. Your \$15 gives a child: sneakers, Christmas BCA t-shirt, stuffed animal & food. NEEDED:  $$15 \times 600 = $9,000$ . Received: \$8,780. Remaining needed: \$120.