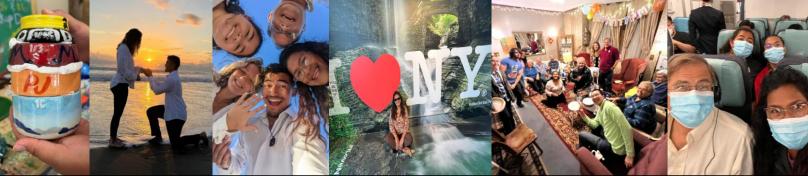

### FAQ (Frequently Asked Questions):

Q- What is the name of PJ's fiancé? A- Briana Cutting, 5th child of 12 in a Pastor's family at Greene, New York, USA.

You know you are a Filipino if...instead of interpreting the word "salvage" as recycling, you interpret it as assassinating.

OTHER NEWS: While in the USA, our family of four (Paul, Elvie, PJ & Abby) painted a jar with each level focused on 1 of the four of us. Little did we know that PJ planned to propose to his girlfriend (Briana), increasing our "4" to "5" in 2023/2024! We said goodbye to beloved New York after many from my home church showed up for a surprise birthday (& going away) party for Abby, Elvie & I, November 9!