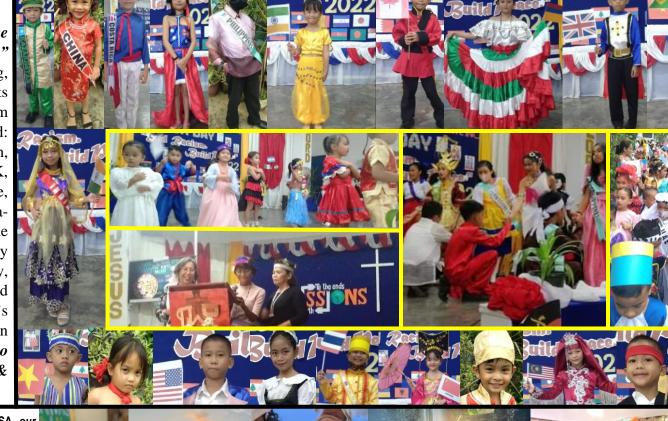

become "citizens of the world" as they dress up in colorful costumes from dozens of countries.

**Barner Christian Academy** 

Email address:

BLCKids@vahoo.com www.barner.org

Field Address:

PO Box 82,224 Davao City 8000

# BCA'S 2022 Annual INTERNATIONAL DAY

"We are the world, we children? the are choosing this theme song, & teachers students dressed in costumes from nations of the world: Spain, China, Tajikistan, Kenya, USA, UAE, UK, etc. After the parade, dances, songs & recitations, judges chose the very best. Then Sunday was Missions Sunday, when parents too dressed up. The message: Christ's Great Commission in Matthew 28:19... "Go into ALL the world & preach the Gospel!