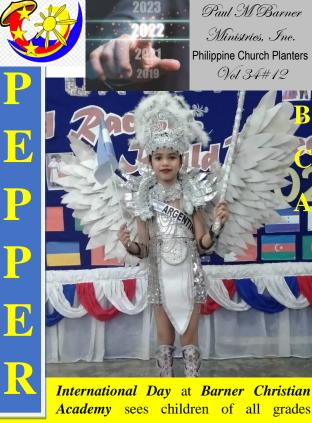

become "citizens of the world" as they dress up in colorful costumes from dozens of countries.

**Barner Christian Academy** 

Email address:

BLCKids@vahoo.com www.barner.org

Field Address:

PO Box 82,224 Davao City 8000

# BCA'S 2022 Annual INTERNATIONAL DAY

"We are the world, we children? the are choosing this theme song, & teachers students dressed in costumes from nations of the world: Spain, China, Tajikistan, Kenya, USA, UAE, UK, etc. After the parade, dances, songs & recitations, judges chose the very best. Then Sunday was Missions Sunday, when parents too dressed up. The message: Christ's Great Commission in Matthew 28:19... "Go into ALL the world & preach the Gospel!