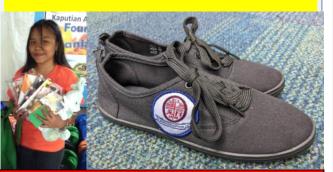

# 2022 BCA Kids' Christmas:

Stay fit with BCA specialty sneakers!

2022 Christmas gifts are sneakers for 600 BCA students. Your \$15 gives a child sneakers, Christmas BCA t-shirt, stuffed animal & food. <u>NEEDED:  $$15 \times 600 = $9,000$ .</u> Received: \$6,430. Remaining needed: \$2,370.