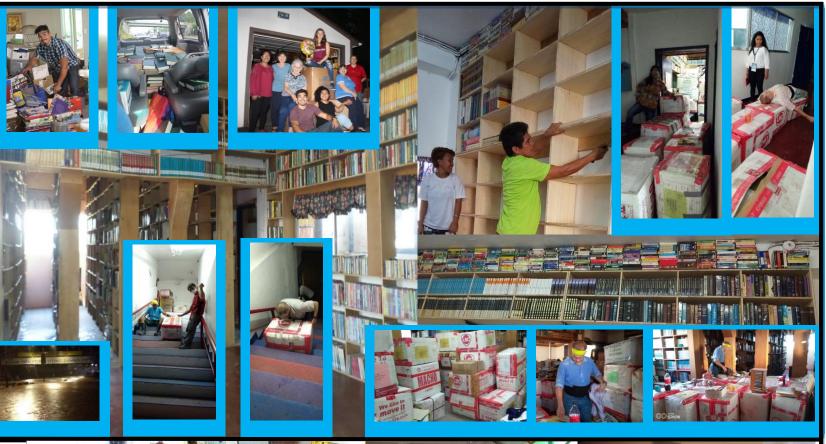

Students learn about Jesus in partnering churches as they receive a free Christian education at Barner Christian Academy. We also lend other research

materials at a community-wide lending library from new shelves built on campus with books donated from around the world.

## **Books for the Kids**

While in the USA, friends donated Bibles. Christian books. dictionaries, novels, textbooks & encyclopedia sets.

We loaded the car, bringing the books home to box up & ship on a 3-month voyage halfway around the world to Davao.

Flooding in Davao warned us to build shelves on upper floors of the school. Getting those 300 heavy, 200-pound boxes (30 tons) of books up 3 flights of stairs was exhausting work.

Then unpacking, sorting & shelving the volumes took 4 months. Fellow missionaries donated days of work from their already busy schedules & the library was ready for inspection by the Department of Education!