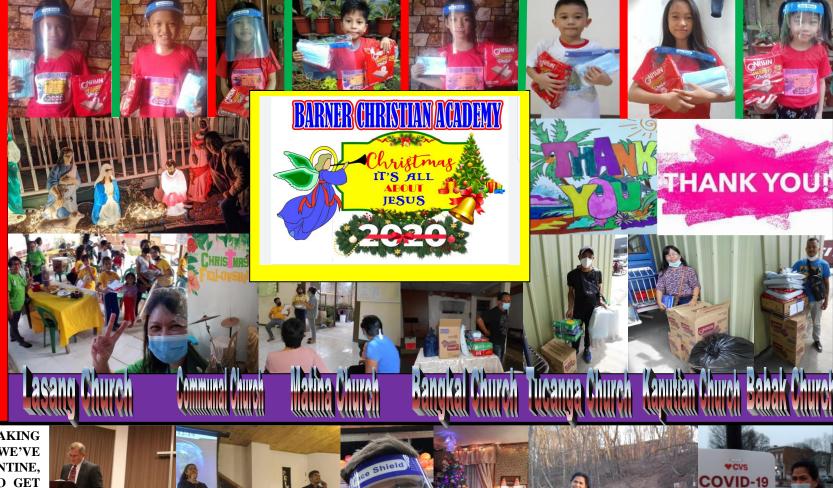

## Thank You!

Celebrating the birth of Jesus on Christmas, we delivered toys, food & specially-designed t-shirts to 600 BCA students, as well as face shields & masks which you provided the funds for us to send! For each child, \$15 had been raised, totaling \$9,000! But how could we get the gifts to the kids while lockdown was in effect, due to the covid-19 PANDEMIC? Since we were providing necessary supplies for survival, our 12 pastors had special governmental permits to use our own school buses to deliver to each neighborhood. The message for each child was from Psalm 91:9, "The LORD is my Refuge!"