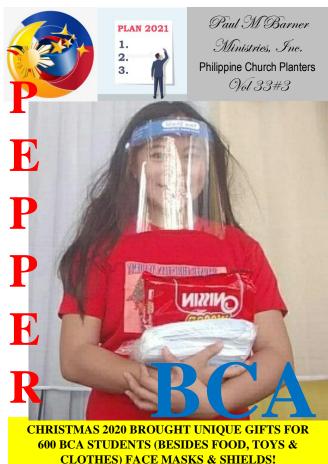

## Thank You!

Celebrating the birth of Jesus on Christmas, we delivered toys, food & specially-designed t-shirts to 600 BCA students, as well as face shields & masks which you provided the funds for us to send! For each child, \$15 had been raised, totaling \$9,000! But how could we get the gifts to the kids while lockdown was in effect, due to the covid-19 PANDEMIC? Since we were providing necessary supplies for survival, our 12 pastors had special governmental permits to use our own school buses to deliver to each neighborhood. The message for each child was from Psalm 91:9, "The LORD is my Refuge!"