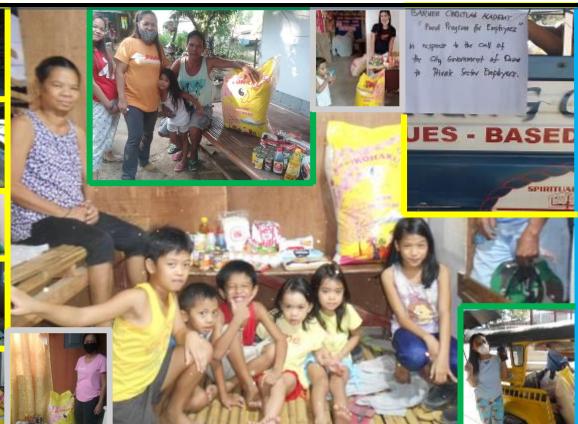

### Feeding the Hungry:

COVID: Christ Our Victor In Diseases: the theme as BCA Bus drivers brought 120-lb sacks of rice & bags of groceries to teachers & staff during the gov't "stay in place" lockdown. Most employees shared their "gifts" with neighbors, laying food bags on doorsteps, & sharing the gospel with them via cellphone.