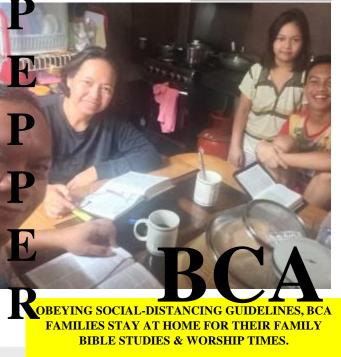

#### FAQ (Frequently Asked Questions):

Q- You started & run 26 Filipino churches. What are they doing during the virus lockdown?

A- Worshipping at home. Many have sent us videos of their joyful family worship times.

### Home Bible studies:

"Malacanang Palace announces a Nationwide lockdown, with food rationing, to stock up with travel passes every 2 weeks."

Filipino church members worship & pray in one-room homes, with kids & grandkids, or outside under chocolate "cacao" trees, & with close neighbors to avoid coming in contact with virus-spreaders. On social media, they often do Bible study simultaneously, & are viewed globally (online) with the Barners in NY.