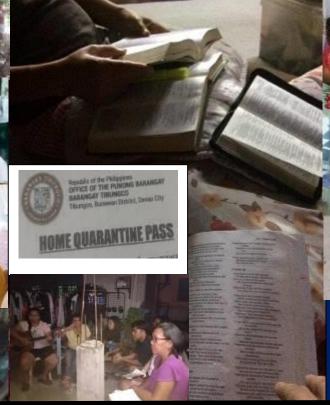

### Home Bible studies:

"Malacanang Palace announces a Nationwide lockdown, with food rationing, to stock up with travel passes every 2 weeks."

Filipino church members worship & pray in one-room homes, with kids & grandkids, or outside under chocolate "cacao" trees, & with close neighbors to avoid coming in contact with virus-spreaders. On social media, they often do Bible study simultaneously, & are viewed globally (online) with the Barners in NY.