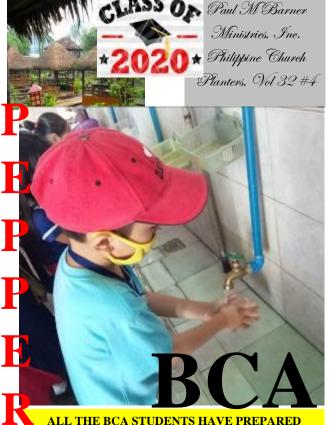

ALL THE BCA STUDENTS HAVE PREPARED FOR EACH SCHOOL DAY BY WASHING WITH SOAP & SANITIZING THEIR HANDS.