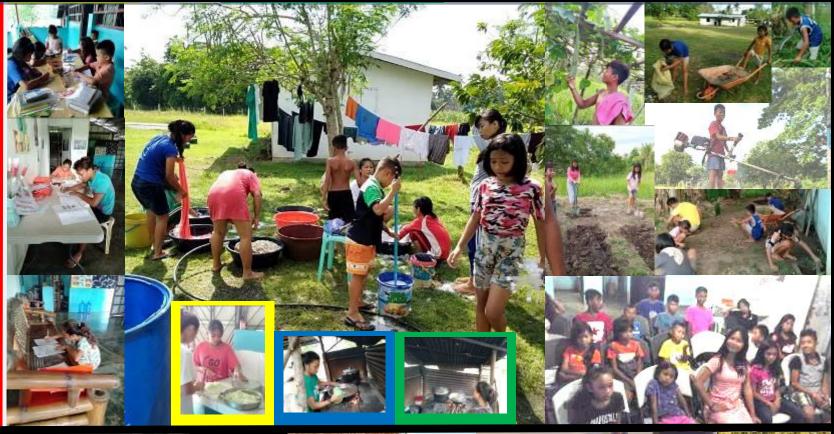

5 Eileen Drive, Rensselaer, NY 12144

B) Christian Aid Mission (801BLC)

PO Box 9037, Charlottesville, VA 22906

BCA'S Orphanage:

"Father's House for

Street Children & Other

Children Ox-Rick, Inc."

Barner Christian Academy invites abandoned children to live at its 5-acre farm on nearby Samal Island. Over a dozen kids wash their own clothes, raise sheep, goats, chickens pigs, rabbits & gardens, cooking their food, keeping the place clean. When you come to visit them, they will even serenade you with memorized Bible verses & Christian songs played by ukulele & recorders. God has given new hope to these little ones.