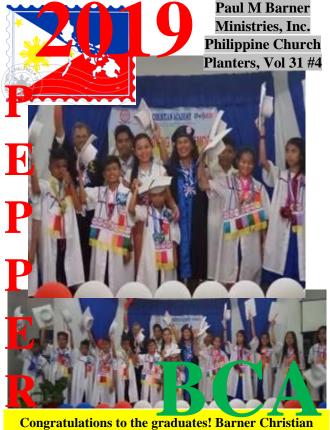

Congratulations to the graduates! Barner Christian Academy's "Batch 2019" (Laverna Campus)!

B) Virginia Bruce (checks: "Barner Christian Academy"

5 Eileen Drive, Rensselaer, NY 12144

"United we stand, divided we fall..." Dozens of BCA graduates received their hard-earned diplomas: the culmination of years of fervent study. They were now serenaded by their schoolmates, & cheered on by parents, relatives & friends. Some were even treated to pizza by their teachers! The Gospel was clearly presented as true unity with our Creator (God) can only be found through the saving work of Jesus.