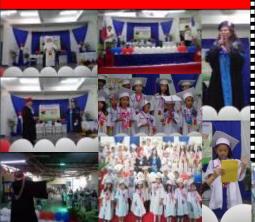

Congratulations to the graduates! Barner Christian Academy's "Batch 2019" (Laverna Campus)!

B) Virginia Bruce (checks: "Barner Christian Academy"

5 Eileen Drive, Rensselaer, NY 12144

"United we stand, divided we fall..." Dozens of BCA graduates received their hard-earned diplomas: the culmination of years of fervent study. They were now serenaded by their schoolmates, & cheered on by parents, relatives & friends. Some were even treated to pizza by their teachers! The Gospel was clearly presented as true unity with our Creator (God) can only be found through the saving work of Jesus.