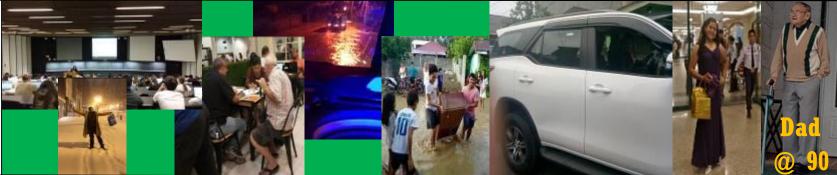

other News: Our 21yr old college son PJ studied at the Albany (NY) University this winter while his dad (Paul) was studying the Cebuano language in Davao. When Elvie's car was caught in a flash flood, it was destroyed & we are now down to one vehicle for all errands. Abby @ her Sr. prom. Grandpa in NY turned 90 this month!