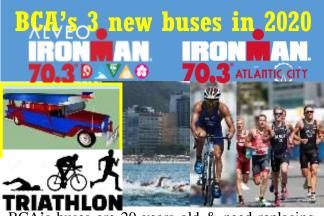

Need: \$30,000 Raised: \$6,800

BCA's buses are 20 years old & need replacing. Paul will be in two 70.3-mile Ironman triathlons in 2019 (Davao 3/24/19 & New Jersey 9/15/19) Sponsors may send funds per mile for BCA's bus fund. **NEEDED: 30,000. Received: \$6,800.** 