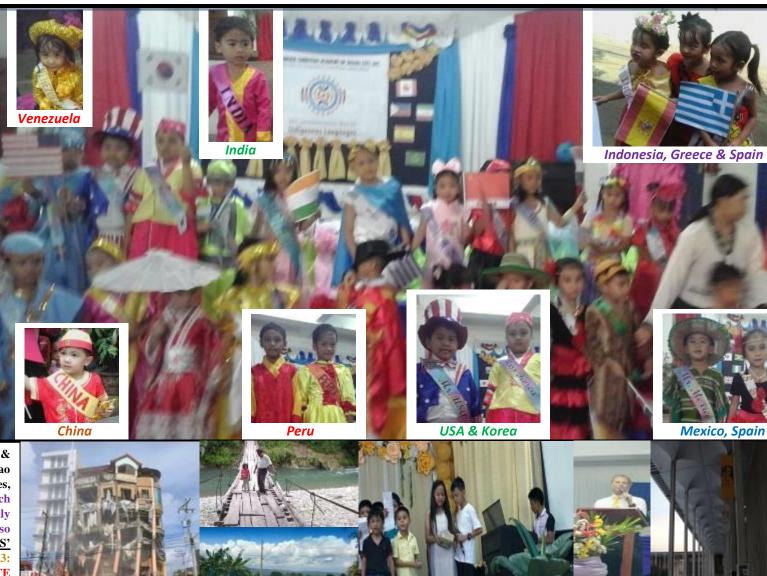

# **Barner Christian Academy**

during the school's annual International Day.

# **BCA International Day!**

At BCA's annual International Day, hundreds of students dressed up in costumes representing dozens of different countries. Then they presented songs & dances from each of those cultures! The Bible challenge focused on God's command to "Go ye into all the world & make disciples, baptizing them in the name of the Father & of the Son & of the Holy Spirit."