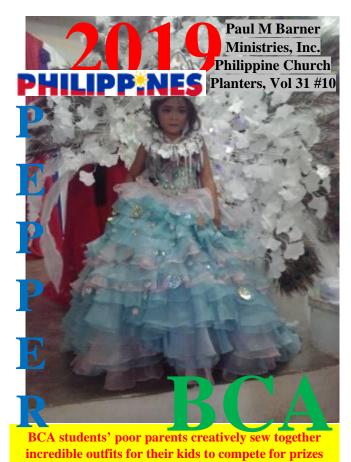

# **BCA International Day!**

At BCA's annual International Day, hundreds of students dressed up in costumes representing dozens of different countries. Then they presented songs & dances from each of those cultures! The Bible challenge focused on God's command to "Go ye into all the world & make disciples, baptizing them in the name of the Father & of the Son & of the Holy Spirit."