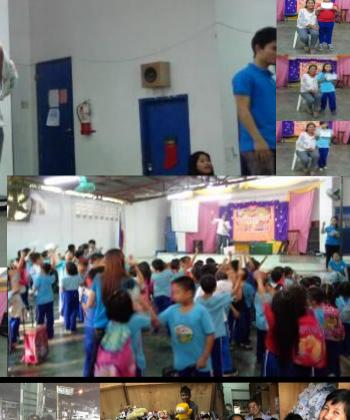

## "1st Grading" & Quarlerly Competitions.

In each elementary grade level at Barner Christian Academy, the students are challenged to perform to their greatest ability. Competing against each other, every student has an overall grade which is reevaluated quarterly. All get award certificates. We reminded the students that one day, God will judge us on what we have done with the abilities He has given to us. When we show Him our efforts He will respond with His "Well Done!"