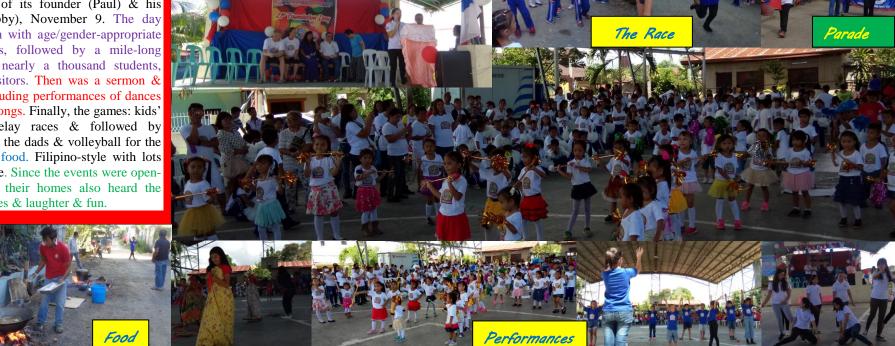

## Happy 21<sup>st</sup> Foundation Day, BCA!

Barner Christian Academy celebrated the 21 years of its existence, on the birthday of its founder (Paul) & his daughter (Abby), November 9. The day began at 6am with age/gender-appropriate running races, followed by a mile-long parade with nearly a thousand students, parents & visitors. Then was a sermon & program, including performances of dances & Christian songs. Finally, the games: kids' games 1<sup>st</sup> relay races & followed by basketball for the dads & volleyball for the moms. Then food. Filipino-style with lots of meat & rice. Since the events were openair, many in their homes also heard the Bible messages & laughter & fun.