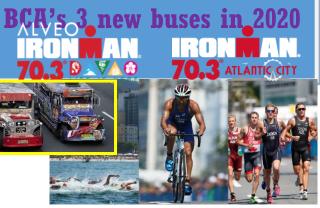

BCA's buses are 20 years old & need replacing. Paul will be in two 70.3-mile Ironman triathlons in 2019 (Davao 3/24 & New Jersey 9/13) Sponsors may send funds per mile for BCA's bus fund. **NEEDED: 30,000. Received: \$5,770.** 