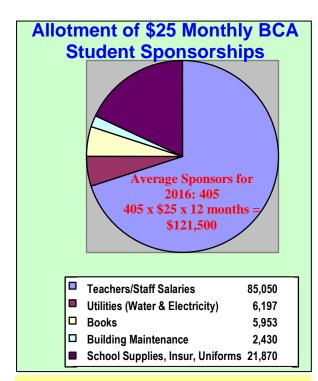

### BCA'S New Campus:

Phases B & C:

Need: \$62,000 Raised-PTL!: \$62,000 Remaining: \$ 0

Phase D: Elementary & Library

Need: \$25,000 Raised: \$04,400 Remaining: \$20,600

"A generous man will prosper; he who refreshes others will himself be refreshed". —Proverbs 11:25 BCA'S Emergency Medical Fund ("EMF") is an answer to prayer for many Filipinos