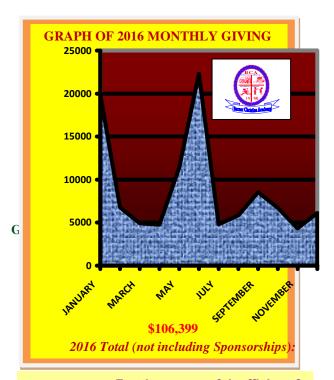

BCA 2017 Status (Not Incl. Sponsorships): 2017 Income/Expenses: \$26,191

New Campus in 2017:

New BCA Campus Fund so far: \$66,000

**Expenses:** \$11,297 Family: \$00,900 Ministry: \$10,247 Building Fund: \$00,150

**Income:** \$11,297 Gifts: \$11,277 Hon'ium: \$00,000

Interest: \$00,020

Special Project

Three
New BCA Jeepneys:
Need: \$30,000
Raised: \$5,375