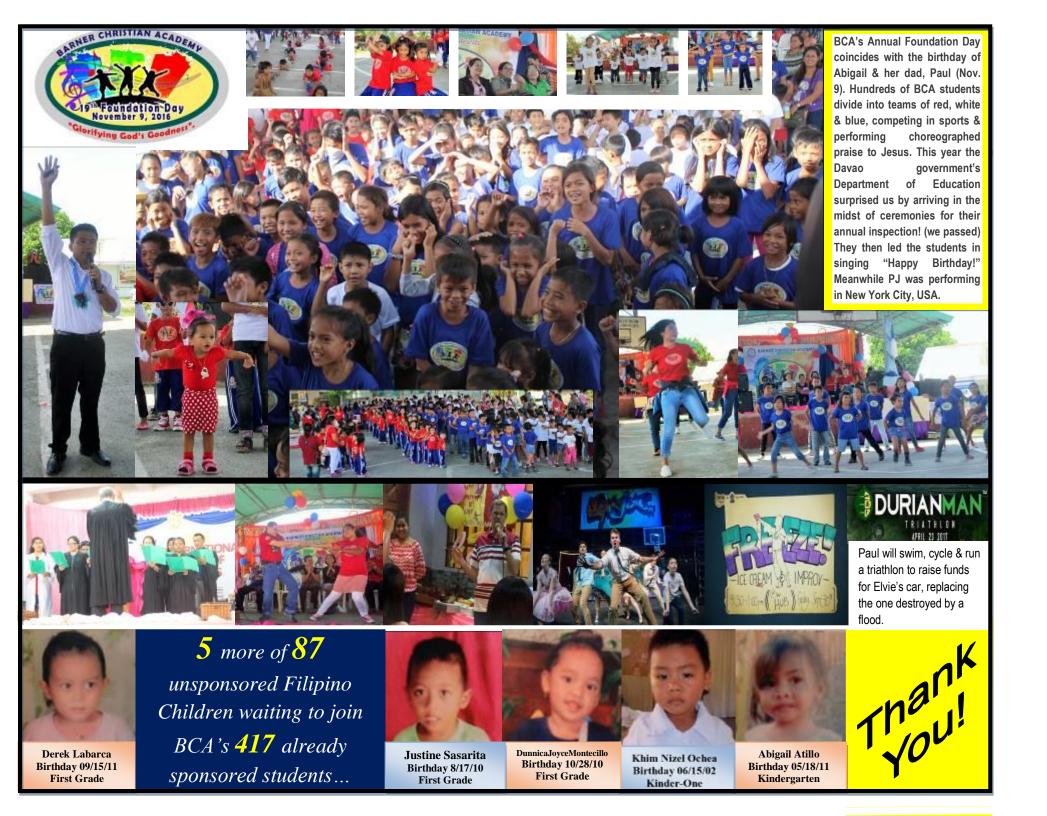

BCA's 19<sup>th</sup> Foundation Day: Hundreds of Filipino students praising God!