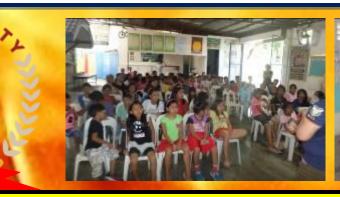

Davao City's Fire Department annually sends a representative to teach hundreds of BCA students proper fire safety. Charts & maps are explained directing the kids on safety evacuation procedures for fire, earthquakes & typhoons. BCA kids learn to avoid temporary fires & eternal ones!