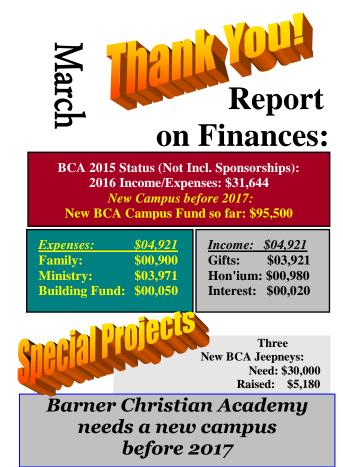

**BCA'S New Campus:** 3-Acre Property/Bld#1 Need: \$93.000 Raised-PTL! : \$93,000 \$ Remaining: 0 #2 (Preschool/cafe) 1<sup>st</sup> Flr. Bld: Need: \$25.000 Raised: \$02.500 \$22,500 Remaining:

<u>Please pray:</u> for BCA's Summer School, during the month of May. BCA's teachers and staff are training their 600 students through creative daily classes that also include worship and Bible lessons.