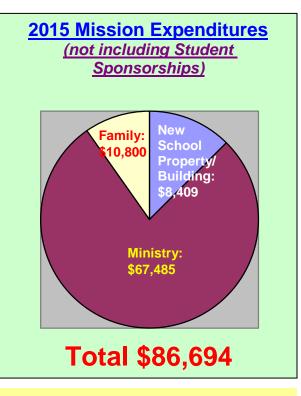

**BCA'S New Campus:** 3-Acre Property/Bld#1 Need: \$93.000 Raised-PTL! : \$93,000 \$ Remaining: 0 #2 (Preschool/cafe) 1<sup>st</sup> Flr. Bld: Need: \$25.000 Raised: \$02.500 \$22,500 Remaining:

<u>Please pray:</u> for BCA's Summer School, during the month of May. BCA's teachers and staff are training their 600 students through creative daily classes that also include worship and Bible lessons.