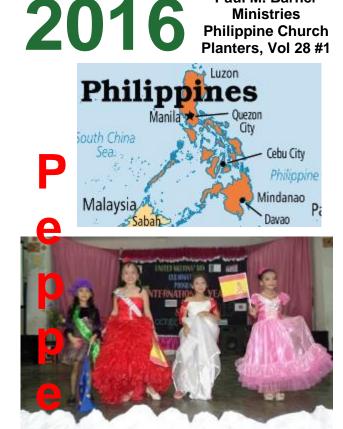

## BCA CELEBRATES INTERNATIONAL DAY

\*Paul and Elvie's Prayer and Praise Newsletter

Winners of BCA's International Costume Competition:

// Playschool // Preparatory // Kindergarten // 1st Grade // 2nd Grade // 3rd Grade // Judging//

**Barner Christian Academy's hundreds** of students celebrate United Nations' International Day & recognize the command of Matthew 28:18-20 to "Go ye into all the world & preach the Gospel"

Each teacher guides his/her classes to research cultures, songs, costumes, flags, & dances of various countries, culminating the month-long project with exciting schoolwide competitions.

5 more of 149 unsponsored Filipino Children waiting to join BCA's 421 already sponsored students.