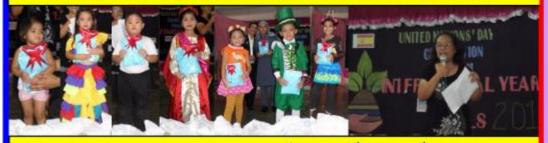

## BCA CELEBRATES INTERNATIONAL DAY

\*Paul and Elvie's Prayer and Praise Newsletter

Winners of BCA's International Costume Competition:

// Playschool // Preparatory // Kindergarten // 1st Grade // 2nd Grade // 3rd Grade // Judging//

**Barner Christian Academy's hundreds** of students celebrate United Nations' International Day & recognize the command of Matthew 28:18-20 to "Go ye into all the world & preach the Gospel"

Each teacher guides his/her classes to research cultures, songs, costumes, flags, & dances of various countries, culminating the month-long project with exciting schoolwide competitions.

5 more of 149 unsponsored Filipino Children waiting to join BCA's 421 already sponsored students.