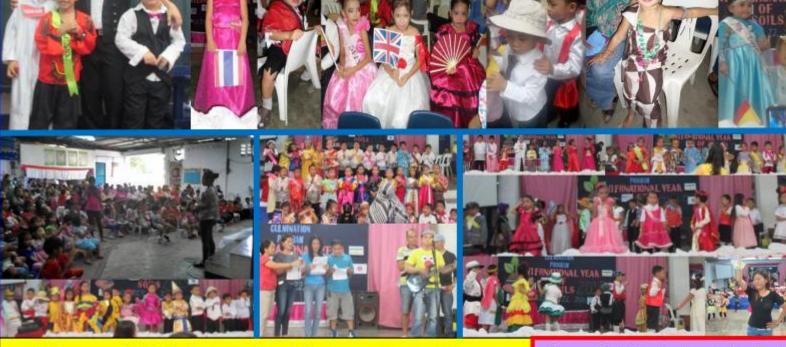

## BCA CELEBRATES INTERNATIONAL DAY

\*Paul and Elvie's Prayer and Praise Newsletter

Winners of BCA's International Costume Competition:

// Playschool // Preparatory // Kindergarten // 1st Grade // 2nd Grade // 3rd Grade // Judging//

**Barner Christian Academy's hundreds** of students celebrate United Nations' International Day & recognize the command of Matthew 28:18-20 to "Go ye into all the world & preach the Gospel"

Each teacher guides his/her classes to research cultures, songs, costumes, flags, & dances of various countries, culminating the month-long project with exciting schoolwide competitions.

5 more of 149 unsponsored Filipino Children waiting to join BCA's 421 already sponsored students.