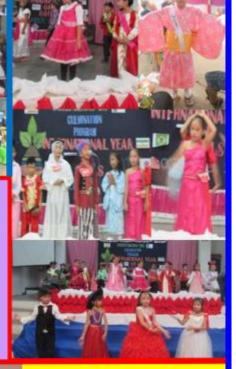

## BCA CELEBRATES INTERNATIONAL DAY

\*Paul and Elvie's Prayer and Praise Newsletter

Winners of BCA's International Costume Competition:

// Playschool // Preparatory // Kindergarten // 1st Grade // 2nd Grade // 3rd Grade // Judging//

**Barner Christian Academy's hundreds** of students celebrate United Nations' International Day & recognize the command of Matthew 28:18-20 to "Go ye into all the world & preach the Gospel"

Each teacher guides his/her classes to research cultures, songs, costumes, flags, & dances of various countries, culminating the month-long project with exciting schoolwide competitions.

5 more of 149 unsponsored Filipino Children waiting to join BCA's 421 already sponsored students.