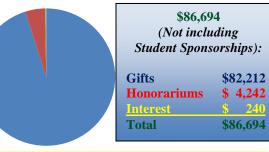

#### **GRAPH OF 2015 GENERAL GIVING SOURCES:**

<u>Please pray:</u> for Rosemary, a single woman whom Elvie & I led to the Lord when she & an old friend dropped by one evening at our New York apartment.