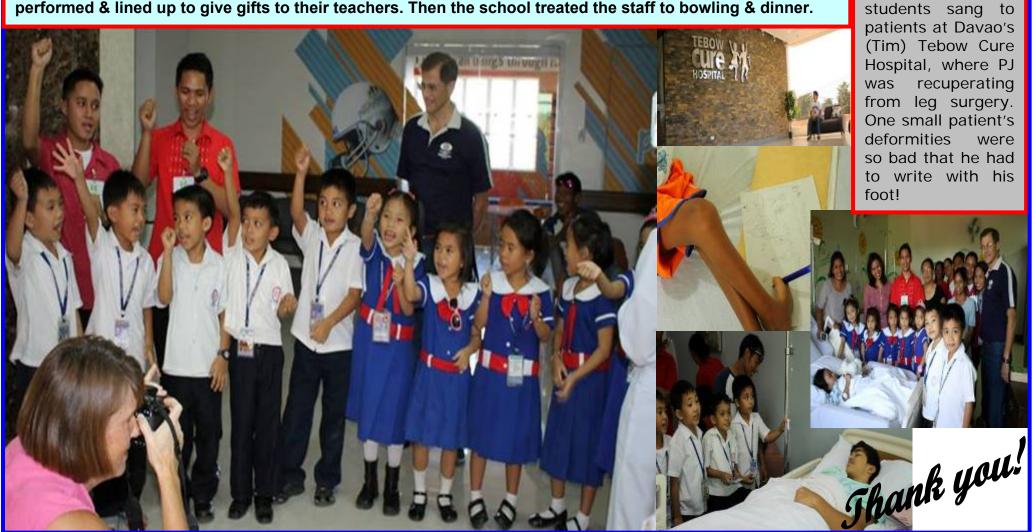

Christian Aid Mission (801-BLC) PO Box 9037 Charlottesville, VA 22906 USA

www.christianaid.org

many

On Barner Christian Academy's Teacher's Appreciation Day, after a Bible message the parents & students performed & lined up to give gifts to their teachers. Then the school treated the staff to bowling & dinner.