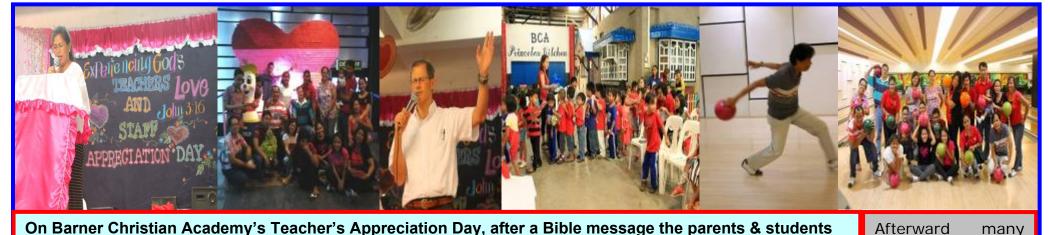

# -2015-Pepper\*

\*PEPPER=Paul and Elvie's Prayer & Praise newslettER

Paul M. Barner Ministries **Philippine Church Planters** Vol 27 No 4

On Valentine's Day, the students perform for BCA's 20 faculty on Teachers & Staff Appreciation Day

Christian Aid Mission (801-BLC) PO Box 9037 Charlottesville, VA 22906 USA

www.christianaid.org

many

On Barner Christian Academy's Teacher's Appreciation Day, after a Bible message the parents & students performed & lined up to give gifts to their teachers. Then the school treated the staff to bowling & dinner.