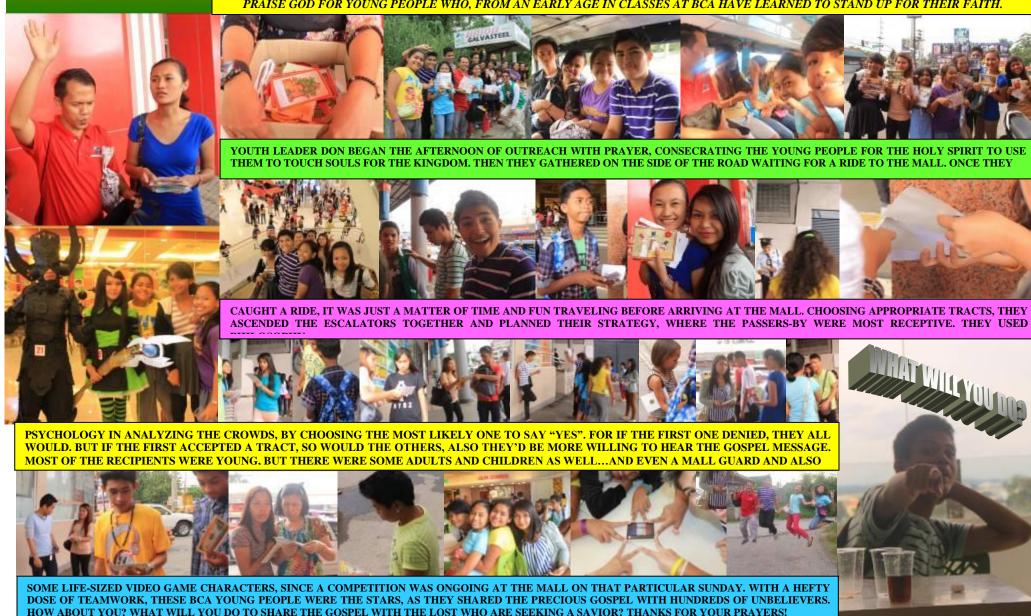

## BGA STUDENTS THE FAITH

"JESUS SAID, GO INTO ALL THE WORLD, AND PREACH THE GOSPEL!" OUR CHURCH YOUTH GROUP IS MADE UP OF DOZENS OF BARNER CHRISTIAN ACADEMY STUDENTS. AFTER MY SUNDAY MORNING MESSAGE AT CHURCH, THE YOUTH "HIT THE MALL" WITH HUNDREDS OF COLORFUL GOSPEL TRACTS.

A LADIES GROUP IN KENTUCKY HAD SAVED-UP THEIR USED GREETING CARDS OVER THE YEARS AND GLUED-OVER THE HANDWRITING ON THEM WITH PREPRINTED BIBLE VERSES IN VARIOUS PHILIPPINE LANGUAGES. THEY THEN BUDGETTED THEIR LIMITED SOCIAL SECURITY INCOME TO MAIL THE BOXES OF "REDEEMED GREETING CARDS" ACROSS THE PACIFIC OCEAN TO BCA. "BUT I AM A MUSLIM!" EXCLAIMED ONE SHOPPER AS OUR SON PJ TRIED TO HAND A TRACT TO HIM. "THAT IS OKAY." RESPONDED PJ. "YOUR Q'RAN EVEN MENTIONS JESUS. JESUS LOVES MUSLIMS TOO. HE DOES NOT DISCRIMINATE AGAINST PEOPLE DUE TO THEIR RELIGION. HE'LL GIVE YOU ETERNAL LIFE IF YOU REPENT OF YOUR SINS & ACCEPT HIM AS YOUR SAVIOR & LORD!"

PRAISE GOD FOR YOUNG PEOPLE WHO, FROM AN EARLY AGE IN CLASSES AT BCA HAVE LEARNED TO STAND UP FOR THEIR FAITH.