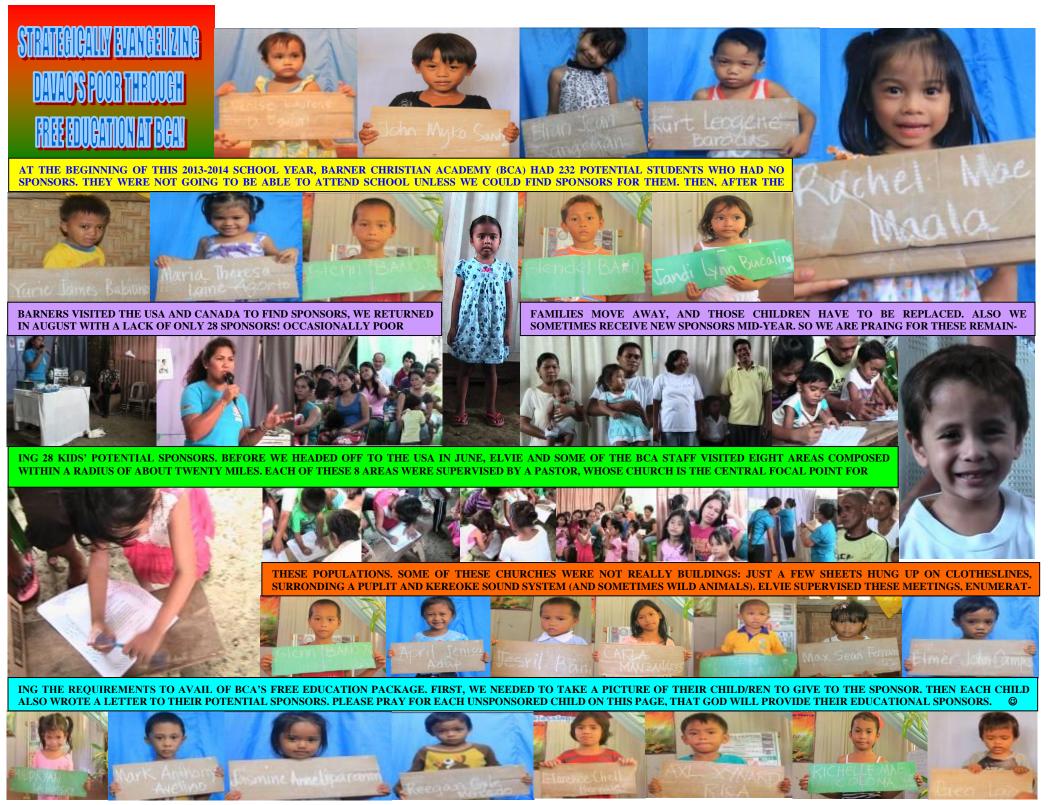

#### FAQ: (Frequently Asked Question):

Q: How many poor children are waiting for someone to sponsor their schooling at Barner Christian Academy?

A: At present, of the 382 children at Barner Christian Academy, 13 are still awaiting sponsorship. They are

## Pepper\*

\*PEPPER=Paul and Elvie's Prayer & Praise newslettER

Paul M. Barner Ministries
Philippine Church Planters
Vol 25 No 8 QUARTER-CENTURY!

28 POOR FILIPINO CHILDREN ARE WAITING FOR SPONSORSHIPS TO PAY FOR THEIR SCHOOLING.