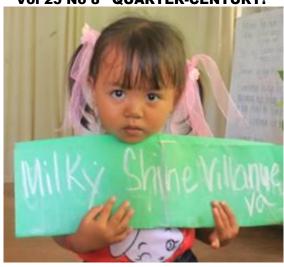

## Pepper\*

\*PEPPER=Paul and Elvie's Prayer & Praise newslettER

Paul M. Barner Ministries
Philippine Church Planters
Vol 25 No 8 QUARTER-CENTURY!

28 POOR FILIPINO CHILDREN ARE WAITING FOR SPONSORSHIPS TO PAY FOR THEIR SCHOOLING.