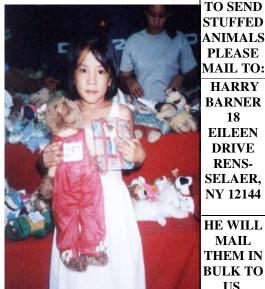

### TALLY FOR CHRISTMAS 2008 STUFFED ANIMAL **CHRISTMAS GIVEAWAY:** 500NEEDED/354 RECEIVED

TO SEND STUFFED ANIMALS PLEASE MAIL TO: **HARRY** BARNER 18 EILEEN **DRIVE RENS-**SELAER. NY 12144 HE WILL MAIL THEM IN

US. A BLC GIRL HAS A NEW TOY.

THE POOR CHILDREN OF BARNER LEARNING **CENTER ARE** AMAZED AT THE ANIMALS FROM **OTHER COUNTRIES:** RABBITS WEAR **SWEATERS!** 

WHEN SENDING STUFFED ANIMALS TO MY FATHER FOR BLC, PLEASE **INCLUDE A CHECK** FOR 50 CENTS FOR **EACH TOY, FOR** POSTAGE. THANKS!