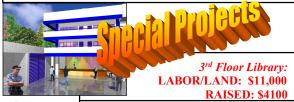

EXP: \$07,331 Family: \$01,031 Ministry \$06,192 Debt: \$00,5200 INC: \$07,549 Gifts: \$06,900 Hon: \$00,629 Interest: \$00,020

YTD STATUS:101% (+\$193)

 PICKUP:
 3<sup>rd</sup> Floor Libr.

 GOAL:
 \$9,800
 MAT'LS:\$11,000

 RAISED\$3800
 RAISED:\$130