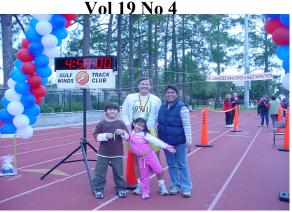

PJ AND DADDY POSE NEXT TO A GREAT BIG NEW FRIEND IN CALIF. SEQUOIA REDWOOD FOREST.

\*PEPPER=Paul and Elvie's Prayer & Praise newslettER

Paul M. Barner Ministries Philippine Church Planters

STOP THE CLOCK! ELVIE AND THE KIDS
POSE NEXT TO MY FINISHING TIME IN THE
TALLAHASSEE MARATHON, TO RAISE
FUNDS FOR BLC. OVER \$2,000 WAS RAISED!
(\$125 PER MILE AT 26.2 MILES) THANK YOU!!