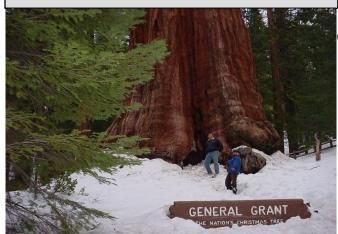

PJ AND DADDY POSE NEXT TO A GREAT BIG NEW FRIEND IN CALIF. SEQUOIA REDWOOD FOREST.

\*PEPPER=Paul and Elvie's Prayer & Praise newslettER

Paul M. Barner Ministries Philippine Church Planters

STOP THE CLOCK! ELVIE AND THE KIDS
POSE NEXT TO MY FINISHING TIME IN THE
TALLAHASSEE MARATHON, TO RAISE
FUNDS FOR BLC. OVER \$2,000 WAS RAISED!
(\$125 PER MILE AT 26.2 MILES) THANK YOU!!